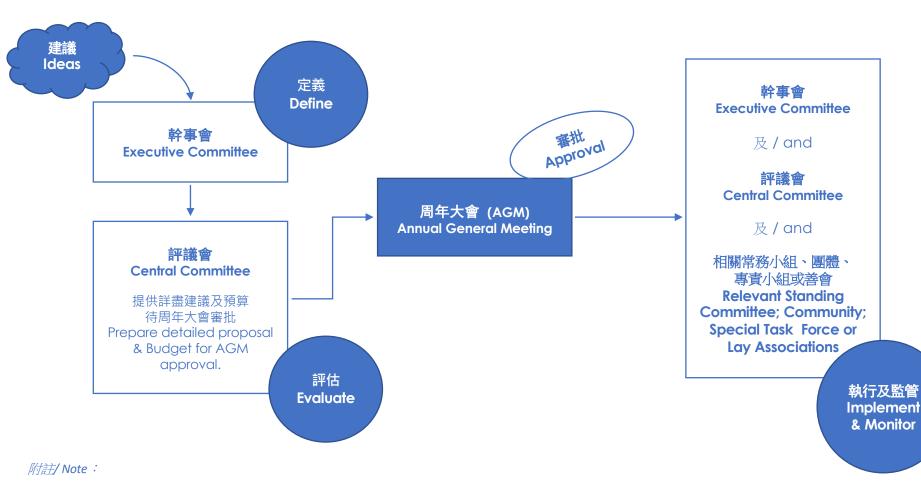

#### 堂區牧民議會 – 運作模式 PARISH PASTORAL COUNCIL - OPERATION PROTOCOL

聖 母 訪 親 堂 區 VISITATION PARISH

評議會有賴獨立的堂區財務委員會撥款支持。

The Central Committee relies on the independent Parish Finance Committee for grant support.